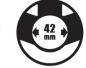

## **Bearing Options**

★ SB (Steel Bearing) / ★ CB (Ceramic Bearing) Bearing Size: 30 X 42 X 7mm (6806-2RS)

Replacement Bearing set TRIPEAK item NO. SB: EMA-HP6806-2RS / CB: EMA-JC6806-2RS