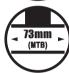

## BB30 MTB

# **BOTTOM BRACKET**

## INSTALLATION

## **BB30 MTB TO DUB TWIST-FIT BB System**



TRIPEAK Product NO. EMA-BB3029M-SR★TF12







## **Bearing Options**

★ SB (Steel Bearing) / ★ CB (Ceramic Bearing) Bearing Size: 30 X 42 X 7mm (6806-2RS)

Replacement Bearing set TRIPEAK item NO. SB: EMA-HP6806-2RS / CB: EMA-JC6806-2RS



## Step 1

**PRESS IN** 

#### Non-DRIVE SIDE





## **NOTICE**

- To install TRIPEAK Bottom Bracket, we strongly recommend that you have a trained bicycle mechanic at your local bike shop.
- Do not alter this product in any way as it can cause unseen damage. Any modifications to this product will void the warranty.
- Make sure with the crankset are firmly attached to the bottom bracket. Improperly attached cranks can become detached from the BB set.
- · When cleaning the bottom bracket set, only use mild soap and water. Never spray with high-pressure water. It will cause BB cup internal water