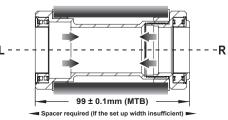

ep 1

**PRESS IN** 

#### Non-DRIVE SIDE





## **NOTICE**

- To install TRIPEAK Bottom Bracket, we strongly recommend that you have a trained bicycle mechanic at your local bike shop.
- Do not alter this product in any way as it can cause unseen damage. Any modifications to this product will void the warranty.
- Make sure with the crankset are firmly attached to the bottom bracket. Improperly attached cranks can become detached from the BB set.
- · When cleaning the bottom bracket set, only use mild soap and water. Never spray with high-pressure water. It will cause BB cup internal water ingress and influencing the bearing rolling lifetime.
- If you have any questions or concerns about this product Please feel free to contact us. E-mail:info@tripeakbearing.com



## **Installed-Width**



www.tripeakbearing.com