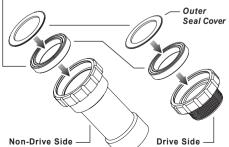

## **BB30 MTB TO DUB TWIST-FIT BB System**

TRIPEAK Product NO. EMA-BB3029M-SR★TF12

#### Non-DRIVE SIDE