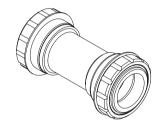

## **BB30 MTB TO DUB TWIST-FIT BB System**

TRIPEAK Product NO. EMA-BB3029M-SR★TF12

## **Bearing Options**

★ SB (Steel Bearing) / ★ CB (Ceramic Bearing) Bearing Size: 30 X 42 X 7mm (6806-2RS)

Replacement Bearing set TRIPEAK item NO. SB: EMA-HP6806-2RS / CB: EMA-JC6806-2RS