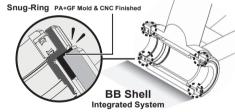

## **BB30 MTB TO DUB TWIST-FIT BB System**

TRIPEAK Product NO. EMA-BB3029M-SR★TF12

## **Bearing Options**

★ SB (Steel Bearing) / ★ CB (Ceramic Bearing) Bearing Size: 30 X 42 X 7mm (6806-2RS)

Replacement Bearing set TRIPEAK item NO. SB: EMA-HP6806-2RS / CB: EMA-JC6806-2RS