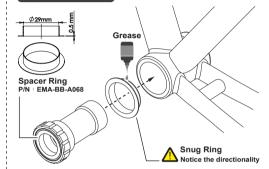

## Step 1

**PRESS IN** 

#### Non-DRIVE SIDE

## **Bearing Options**

★ SB (Steel Bearing) / ★ CB (Ceramic Bearing) Bearing Size: 30 X 42 X 7mm (6806-2RS)

Replacement Bearing set TRIPEAK item NO. SB: EMA-HP6806-2RS / CB: EMA-JC6806-2RS