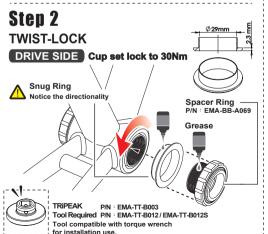

## Step 1

**PRESS IN** 

## **Bearing Options**

★ SB (Steel Bearing) / ★ CB (Ceramic Bearing) Bearing Size: 30 X 42 X 7mm (6806-2RS)

Replacement Bearing set TRIPEAK item NO. SB: EMA-HP6806-2RS / CB: EMA-JC6806-2RS